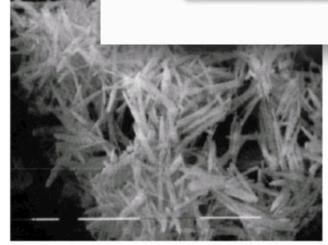

# Can Structured Water Reduce Limescale?

Rørbelægninger efter 8 uger:

Electron microscopy shows that CaCO<sub>3</sub> changes crystal structure

(a) Calcit

(b) Aragonit

42% reduktion