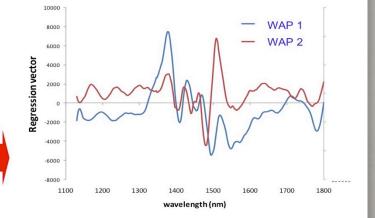

# Can We Detect Changes?

Aquaphotomics Dynamic spectroscopy of aqueous and biological system described by water absorbance pattern

Changes in Water absorbance pattern (WAP) due to changes in solutes

reveals Water Structure

about the Solvent and the Environment

R.Tsenkova, J. Near Infrared Spectrosc. 17, 303-314(2009)