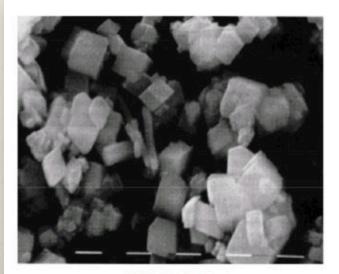

# Can Structured Water Reduce Limescale?

Rørbelægninger efter 8 uger:

Electron microscopy shows that CaCO<sub>3</sub> changes crystal structure

(a) Calcit

(b) Aragonit

42% reduktion