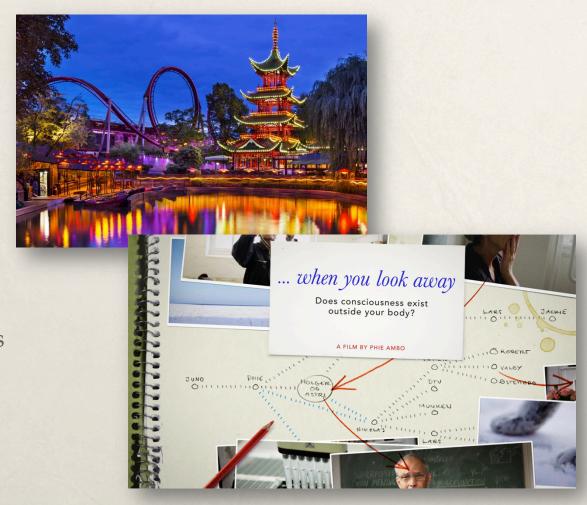

#### Can a PowerPack Eliminate Kitchen Grease Deposits in all of Tivoli Gardens?

- \* PowerPack has been used in the Tivoli Gardens Restaurant Kitchen Exhaust system for 12 months and eliminates grease deposits and fire hazard
- \* Featured in documentary film "When you look away" on novel science, consciousness and water technology by Phie Ambo, premieres at CPH-DOX, March 2017